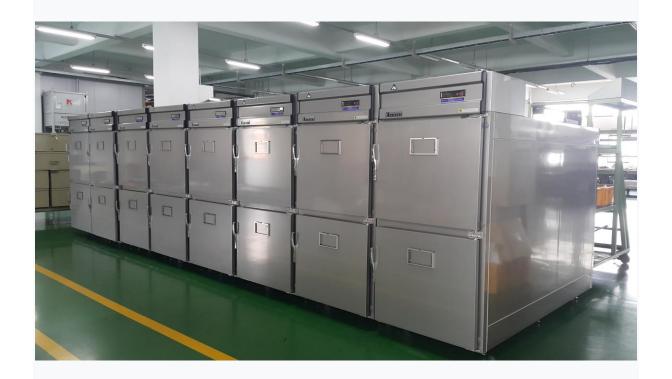

## Mortuary refrigerator 2 Body

## MORTUARY REFRIGERATOR BCCKH0417S

2 Berth for 2°C to 8°C

Dimension 870x2330x1900 mm

Net weight 230 kg

## MORTUARY FREEZER

BCCKH0418S

2 Berth for -10°C to -20°C

Dimension 870x2330x1900 mm

Net weight 230 kg

the caster of refrigerator is fixed while transportation not to move.

When your side needs them to move without forklift, please adjust the caster to roll.